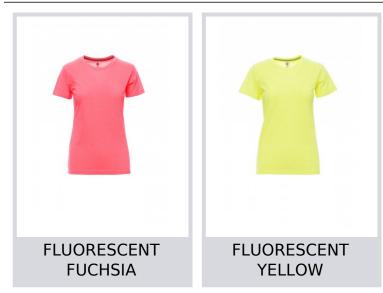

## SUNSET LADY FLUO



Regular Fit

Women's short-sleeved fitted crew neck t-shirt, with 1.5 cm spandex mix rib neckband with top stitching on the front, contrasting shoulder-to-shoulder reinforcement tape visible on the inside collar, stretch seams, side seams **Composition:** 65% POLYESTER + 35% COTTON **Appearance:** JERSEY WITH 65%POLYESTERE **Weight:** 150 GR/MQ **Sizes: Packaging:** 5/100

MADE IN: MADE IN BANGLADESH HS CODE: 61099020 Colors



## Size Guide

<u>матсн</u> द्र+छ+ष्ट

| International Sizes      | XS      |    | S     |       | M    |      | L       |       | XL  |     | XXL |       | 3XL |     |
|--------------------------|---------|----|-------|-------|------|------|---------|-------|-----|-----|-----|-------|-----|-----|
| IT                       | 34      | 36 | 38    | 40    | 42   | 44   | 46      | 48    | 50  | 52  | 54  | 56    | 58  | 60  |
| FR - ES                  | 30      | 32 | 34    | 36    | 38   | 40   | 42      | 44    | 46  | 48  | 50  | 52    | 54  | 56  |
| DE                       | 28      | 30 | 32    | 34    | 36   | 38   | 40      | 42    | 44  | 46  | 48  | 50    | 52  | 54  |
| UK                       | 2       | 4  | 6     | 8     | 10   | 12   | 14      | 16    | 18  | 20  | 22  |