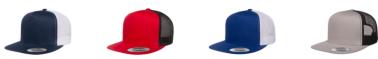

## YP CLASSICS® CLASSIC TRUCKER CAP — 2-TONE

NEW, YP CLASSICS® SNAPBACK, YP CLASSICS® TRUCKER

BLACK / WHITE

19-4305

BROWN / WHITE

19-0912

CHARCOAL / CHARCOAL / BLACK

18-0000/19-430 18-0000 5

WHITE

NAVY / WHITE RED / BLACK ROYAL /

19-4025

19-1664

WHITE

19-3864/11-060 16-3907 / 1

SILVER / BLACK

19-4305