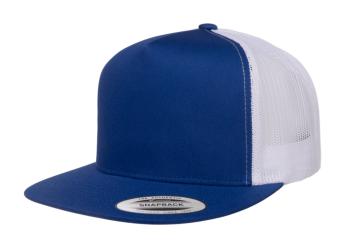

## YP CLASSICS® CLASSIC TRUCKER CAP — 2-TONE

NEW, YP CLASSICS® SNAPBACK, YP CLASSICS® TRUCKER

BLACK / WHITE

19-4305

BROWN / WHITE

19-0912

CHARCOAL / CHARCOAL / BLACK

18-0000/19-430 18-0000 5

WHITE

NAVY / WHITE RED / BLACK ROYAL /

19-4025

19-1664

WHITE

19-3864/11-060 16-3907 / 1

SILVER / BLACK

19-4305