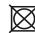

Short-sleeved two-tone polo shirt with 3 matching buttons, breast pocket with pen holder, rib sleeve edging, side vents, concealed

collar stitching.

**Composition:** 60% COTTON + 40% POLYESTER

**Appearance: PIQUET** Weight: 230 GR/MQ

Sizes:

Packaging: 5/50

**MADE IN: MADE IN PAKISTAN** 

# 001465-0440







**HS CODE:** 61102010

### Colors





RED/SMOKE









BLUE

### **Washing instructions**











## **Size Guide**

| International Sizes | XXS     |       | XS |    | S   |     | M       |       | L   |     | XL      |       | XXL   |       | 3XL |       | 4XL |     | 5XL |       |
|---------------------|---------|-------|----|----|-----|-----|---------|-------|-----|-----|---------|-------|-------|-------|-----|-------|-----|-----|-----|-------|
| IT - DE             | 36      | 38    | 40 | 42 | 44  | 46  | 48      | 50    | 52  | 54  | 56      | 58    | 60    | 62    | 64  | 66    | 68  | 70  | 72  | 74    |
| FR - ES             | 32      | 34    | 36 | 38 | 40  | 42  | 44      | 46    | 48  | 50  | 52      | 54    | 56    | 58    | 60  | 62    | 64  | 66  | 68  | 70    |
| UK                  | 29      | 30    | 31 | 33 | 34  | 36  | 38      | 39    | 41  | 42  | 44      |