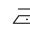

Short-sleeved two-tone polo shirt with 3 matching buttons, breast pocket with pen holder, rib sleeve edging, side vents, concealed

collar stitching.

**Composition:** 60% COTTON + 40% POLYESTER

**Appearance: PIQUET** Weight: 230 GR/MQ

Sizes:

Packaging: 5/50

**MADE IN: MADE IN PAKISTAN** 

# 001465-0440







**HS CODE:** 61102010

### Colors





RED/SMOKE









BLUE

### **Washing instructions**











## **Size Guide**

| International Sizes | XXS     |       | XS |    | S   |     | M       |       | L   |     | XL      |       | XXL   |       | 3XL |       | 4XL |     | 5XL |       |
|---------------------|---------|-------|----|----|-----|-----|---------|-------|-----|-----|---------|-------|-------|-------|-----|-------|-----|-----|-----|-------|
| IT - DE             | 36      | 38    | 40 | 42 | 44  | 46  | 48      | 50    | 52  | 54  | 56      | 58    | 60    | 62    | 64  | 66    | 68  | 70  | 72  | 74    |
| FR - ES             | 32      | 34    | 36 | 38 | 40  | 42  | 44      | 46    | 48  | 50  | 52      | 54    | 56    | 58    | 60  | 62    | 64  | 66  | 68  | 70    |
| UK                  | 29      | 30    | 31 | 33 | 34  | 36  | 38      | 39    | 41  | 42  | 44      | 4