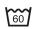

Short-sleeved two-tone polo shirt with 3 matching buttons, breast pocket with pen holder, rib sleeve edging, side vents, concealed

collar stitching.

**Composition:** 60% COTTON + 40% POLYESTER

**Appearance: PIQUET** Weight: 230 GR/MQ

Sizes:

Packaging: 5/50

**MADE IN: MADE IN PAKISTAN** 

# 001465-0440







**HS CODE:** 61102010

### Colors





RED/SMOKE









BLUE

### **Washing instructions**











## **Size Guide**

| International Sizes | XXS     |       | XS |    | S   |     | M       |       | L   |     | XL      |       | XXL   |       | 3XL |       | 4XL |     | 5XL |       |
|---------------------|---------|-------|----|----|-----|-----|---------|-------|-----|-----|---------|-------|-------|-------|-----|-------|-----|-----|-----|-------|
| IT - DE             | 36      | 38    | 40 | 42 | 44  | 46  | 48      | 50    | 52  | 54  | 56      | 58    | 60    | 62    | 64  | 66    | 68  | 70  | 72  | 74    |
| FR - ES             | 32      | 34    | 36 | 38 | 40  | 42  | 44      | 46    | 48  | 50  | 52      | 54    | 56    | 58    | 60  | 62    | 64  | 66  | 68  | 70    |
| UK                  | 29      | 30    | 31 | 33 | 34  | 36  | 38      | 39    | 41  | 42  | 44