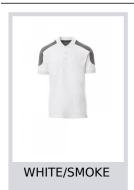

Short-sleeved two-tone polo shirt with 3 matching buttons, breast pocket with pen holder, rib sleeve edging, side vents, concealed

collar stitching.

**Composition:** 60% COTTON + 40% POLYESTER

**Appearance: PIQUET** Weight: 230 GR/MQ

### Colors

RED/SMOKE

BLUE