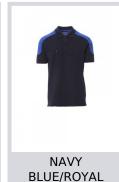

Short-sleeved two-tone polo shirt with 3 matching buttons, breast pocket with pen holder, rib sleeve edging, side vents, concealed

collar stitching.

**Composition:** 60% COTTON + 40% POLYESTER

**Appearance: PIQUET** Weight: 230 GR/MQ

### Colors

RED/SMOKE

BLUE