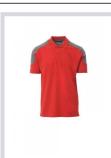

Short-sleeved two-tone polo shirt with 3 matching buttons, breast pocket with pen holder, rib sleeve edging, side vents, concealed

collar stitching.

**Composition:** 60% COTTON + 40% POLYESTER

**Appearance: PIQUET** Weight: 230 GR/MQ

### Colors

RED/SMOKE

BLUE