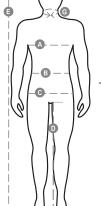

## **Size Guide**

| International Sizes | XXS     |       | XS |    | S   |     | M       |       | L   |     | XL      |       | XXL   |       | 3XL |       | 4XL |     | 5XL |       |
|---------------------|---------|-------|----|----|-----|-----|---------|-------|-----|-----|---------|-------|-------|-------|-----|-------|-----|-----|-----|-------|
| IT - DE             | 36      | 38    | 40 | 42 | 44  | 46  | 48      | 50    | 52  | 54  | 56      | 58    | 60    | 62    | 64  | 66    | 68  | 70  | 72  | 74    |
| FR - ES             | 32      | 34    | 36 | 38 | 40  | 42  | 44      | 46    | 48  | 50  | 52      | 54    | 56    | 58    | 60  | 62    | 64  | 66  | 68  | 70    |
| UK                  | 29      | 30    | 31 | 33 | 34  | 36  | 38      | 39    | 41  | 42  | 44      | 46    | 47    | 48    | 50  | 52    | 53  | 55  | 56  | 58    |
| ( <b>G</b> ) - cm   | 37      | 37    | 38 | 38 | 39  | 39  | 40      | 40    | 41  | 41  | 42,5    | 42,5  | 44    | 44    | 45  | 45    | 46  | 46  | 47  | 47    |
| (G) - in            | 141/2   | 141/2 | 15 | 15 | 15½ | 15½ | 15¾     | 153/4 | 16  | 16  | 16¾     | 163/4 | 171/4 | 171/4 | 17¾ | 173/4 | 18  | 18  | 18½ | 181/2 |
| ( <b>A</b> ) - cm   | 72      | 76    | 80 | 84 | 88  | 92  | 96      | 100   | 104 | 108 | 112     | 116   | 120   | 124   | 128 | 132   | 136 | 140 | 144 | 148   |
| (A) - in            | 28      | 30    | 31 | 33 | 34  | 36  | 38      | 39    | 41  | 42  | 44      | 46    | 47    | 48    | 50  | 52    | 53  | 55  | 56  | 58    |
| ( <b>B</b> ) - cm   | 64      | 68    | 72 | 74 | 76  | 80  | 84      | 88    | 92  | 96  | 100     | 104   | 108   | 112   | 116 | 120   | 124 | 128 | 132 | 136   |
| ( <b>B</b> ) - in   | 25      | 27    | 28 | 29 | 30  | 32  | 33      | 34    | 36  | 38  | 40      | 41    | 43    | 45    | 46  | 48    | 49  | 51  | 52  | 54    |
| (C) - cm            | 80      | 84    | 88 | 90 | 92  | 96  | 100     | 104   | 108 | 112 | 116     | 120   | 124   | 128   | 132 | 136   | 140 | 144 | 148 | 152   |
| (C) - in            | 31      | 33    | 34 | 35 | 36  | 38  | 39      | 41    | 42  | 44  | 46      | 47    | 49    | 50    | 52  | 53    | 55  | 56  | 58  | 59    |
| ( <b>D</b> ) - cm   | 82      | 82    | 84 | 84 | 85  | 85  | 86      | 86    | 87  | 87  | 88      | 88    | 88    | 88    | 88  | 88    | 89  | 89  | 89  | 89    |
| ( <b>D</b> ) - in   | 32      | 32    | 33 | 33 | 33  | 33  | 33      | 33    | 34  | 34  | 34      | 34    | 34    | 34    | 34  | 34    | 35  | 35  | 35  | 35    |
| (E) - cm            | 170/181 |       |    |    |     |     | 175/187 |       |     |     | 175/189 |       |       |       |     |       |     |     |     |       |
| (E) - in            | 67/71   |       |    |    |     |     | 69/73   |       |     |     | 69/75   |       |       |       |     |       |     |     |     |       |