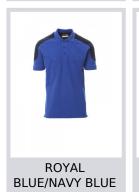

Short-sleeved two-tone polo shirt with 3 matching buttons, breast pocket with pen holder, rib sleeve edging, side vents, concealed

collar stitching.

**Composition:** 60% COTTON + 40% POLYESTER

**Appearance: PIQUET** Weight: 230 GR/MQ

### Colors

RED/SMOKE

BLUE