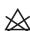

Short-sleeved two-tone polo shirt with 3 matching buttons, breast pocket with pen holder, rib sleeve edging, side vents, concealed

collar stitching.

**Composition:** 60% COTTON + 40% POLYESTER

**Appearance: PIQUET** Weight: 230 GR/MQ

Sizes:

Packaging: 5/50

**MADE IN: MADE IN PAKISTAN** 

# 001465-0440







**HS CODE:** 61102010

### Colors





RED/SMOKE









BLUE

### **Washing instructions**











## **Size Guide**

| International Sizes | XXS     |       | XS |    | S   |     | M       |       | L   |     | XL      |       | XXL   |       | 3XL |       | 4XL |     | 5XL |       |
|---------------------|---------|-------|----|----|-----|-----|---------|-------|-----|-----|---------|-------|-------|-------|-----|-------|-----|-----|-----|-------|
| IT - DE             | 36      | 38    | 40 | 42 | 44  | 46  | 48      | 50    | 52  | 54  | 56      | 58    | 60    | 62    | 64  | 66    | 68  | 70  | 72  | 74    |
| FR - ES             | 32      | 34    | 36 | 38 | 40  | 42  | 44      | 46    | 48  | 50  | 52      | 54    | 56    | 58    | 60  | 62    | 64  | 66  | 68  | 70    |
| UK                  | 29      | 30    | 31 | 33 | 34  | 36  | 38      | 39    | 41  | 42  | 44