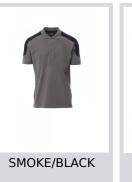

Short-sleeved two-tone polo shirt with 3 matching buttons, breast pocket with pen holder, rib sleeve edging, side vents, concealed

collar stitching.

**Composition:** 60% COTTON + 40% POLYESTER

**Appearance: PIQUET** Weight: 230 GR/MQ

### Colors

RED/SMOKE

BLUE