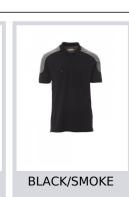

Short-sleeved two-tone polo shirt with 3 matching buttons, breast pocket with pen holder, rib sleeve edging, side vents, concealed

collar stitching.

**Composition:** 60% COTTON + 40% POLYESTER

**Appearance: PIQUET** Weight: 230 GR/MQ

### Colors

RED/SMOKE

BLUE