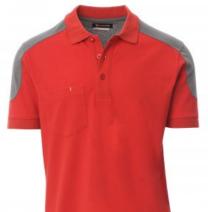

Short-sleeved two-tone polo shirt with 3 matching buttons, breast pocket with pen holder, rib sleeve edging, side vents, concealed

collar stitching.

**Composition:** 60% COTTON + 40% POLYESTER

**Appearance: PIQUET** Weight: 230 GR/MQ

### Colors

RED/SMOKE

BLUE