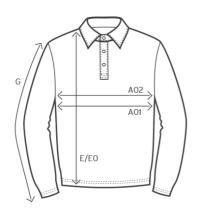

### measurement table (cm)

|     | S  | M  | L  | XL | XXL | XXX |
|-----|----|----|----|----|-----|-----|
| A01 | 53 | 56 | 59 | 62 | 65  | 68  |
| E   | 71 | 73 | 75 | 77 | 79  | 81  |
| G   | 68 | 69 | 70 | 71 | 72  | 73  |

A01 1/2 CHEST

E BODY LENGTH

G SLEEVE LENGTH