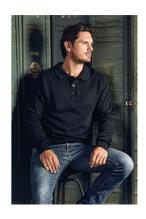

## Men's Polo Sweater

# Men's Polo Sweater

### product description

Sweatshirt, polo-neck, button panel with 3 tone-in-tone buttons, elastane sleeve cuffs and waistband, molton brushed, 100 % cotton, 320  $g/m^2$ , S–XXXL.

### short description

Classic molton polo sweatshirt with button panel and 3 tone-in-tone buttons, molton brushed inside, sleeve cuffs and waistband with elastane, produced of combed cotton. The sweatshirt has a modern cut.