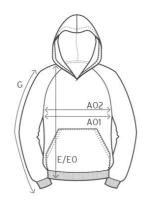

#### measurement table (cm)

|     |    |    | •  |    |
|-----|----|----|----|----|
|     | S  | М  | L  | XL |
| A02 | 46 | 49 | 52 | 56 |
| Е   | 63 | 65 | 67 | 69 |
| G   | 60 | 62 | 64 | 66 |
|     |    |    |    |    |

## A02 1/2 CHEST

E BODY LENGTH

G SLEEVE LENGTH

9D/black

SA/sand