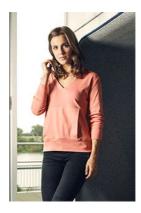

# 3185 / 3185F Women's Hoody V-Neck-T LS

### product description

Longsleeve hooded shirt, deep v-neck, special pocket shape, fine rib, 100 % cotton, 240 g/m², S-XL.

### short description

Timeless fine rib hooded shirt with deep v-neck and a special pocket shape, sleeve cuffs and waistband are made in self-fabric, produced of combed cotton. The hooded shirt has a classic cut.