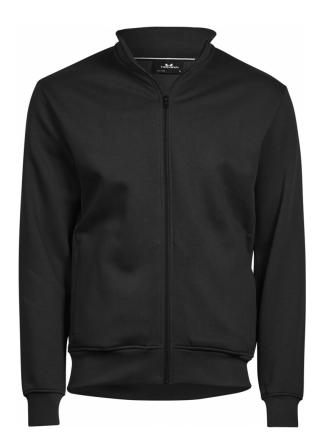

## FULL ZIP SWEAT CARDIGAN

Style 5440

A classic full zip cardigan in brushed heavyweight sweatshirt material. Featuring double-stitched elastic cuffs, ribbed raised collar and waistband. Two front pockets with zippers.

## SPECIFICATIONS

Navy

Elastane in all ribs // 3 thread fabric // Brushed inside // Double dyed // Two front pockets with zippers

] 310 - 320 gsm.

70% ringspun cotton, 30% polyester

XS-5XL

10/1 pcs.