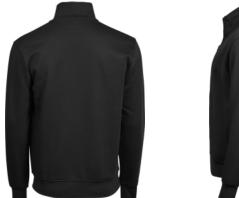

## FULL ZIP SWEAT CARDIGAN

Style 5440

A classic full zip cardigan in brushed heavyweight sweatshirt material. Featuring double-stitched elastic cuffs, ribbed raised collar and waistband. Two front pockets with zippers.

## SPECIFICATIONS

Navy

Elastane in all ribs // 3 thread fabric // Brushed inside // Double dyed // Two front pockets with zippers

] 310 - 320 gsm.

70% ringspun cotton, 30% polyester

XS-5XL

10/1 pcs.