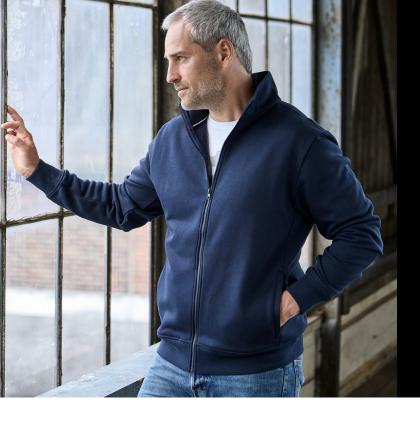

## FULL ZIP SWEAT CARDIGAN

Style 5440

A classic full zip cardigan in brushed heavyweight sweatshirt material. Featuring double-stitched elastic cuffs, ribbed raised collar and waistband. Two front pockets with zippers.

## SPECIFICATIONS

Navy

Elastane in all ribs // 3 thread fabric // Brushed inside // Double dyed // Two front pockets with zippers

] 310 - 320 gsm.

70% ringspun cotton, 30% polyester

XS-5XL

10/1 pcs.