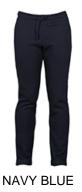

# **CARE LABEL:**











**FABRIC/YARN: BRUSHED** 

70% COTTON + 30% POLYESTER

280 GR/MQ

AVAILABLE SIZES: XS-S-M-L-XL-XXL-3XL





MADE IN: MADE IN PAKISTAN

**HS CODE:** 61034200

**CERTIFICATIONS:** 

| Sizes (+/- 5%) | (A)     | (B)     | (C)     |
|----------------|---------|---------|---------|
| XXS            | 158/164 | 76/80   | 68/72   |
| XS             | 166/172 | 82/86   | 74/79   |
| S              | 168/174 | 86/92   | 80/86   |
| M              | 172/178 | 94/100  | 88/94   |
| L              | 174/180 | 102/108 | 96/102  |
| XL             | 176/182 | 110/116 | 104/110 |
| XXL            | 178/184 | 118/124 | 112/118 |
| ЗXL            | 180/186 | 126/132 | 120/126 |
| 4XL            | 184/188 | 134/140 | 128/134 |
| 5XL            | 186/190 | 142/148 | 136/142 |







**BLACK** 



**MELANGE GREY**