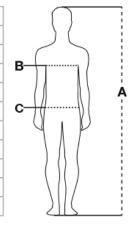

| Sizes (+/- 5%) | (A)     | (B)     | (C)     |
|----------------|---------|---------|---------|
| XXS            | 158/164 | 76/80   | 68/72   |
| XS             | 166/172 | 82/86   | 74/79   |
| S              | 168/174 | 86/92   | 80/86   |
| M              | 172/178 | 94/100  | 88/94   |
| L              | 174/180 | 102/108 | 96/102  |
| XL             | 176/182 | 110/116 | 104/110 |
| XXL            | 178/184 | 118/124 | 112/118 |
| ЗXL            | 180/186 | 126/132 | 120/126 |
| 4XL            | 184/188 | 134/140 | 128/134 |
| 5XL            | 186/190 | 142/148 | 136/142 |