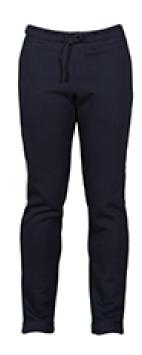

## **ITEM'S DESCRIPTION:**

Men's fleece sweatpants, elastic waistband with drawstring and matching cord, two front pockets and one back pocket.