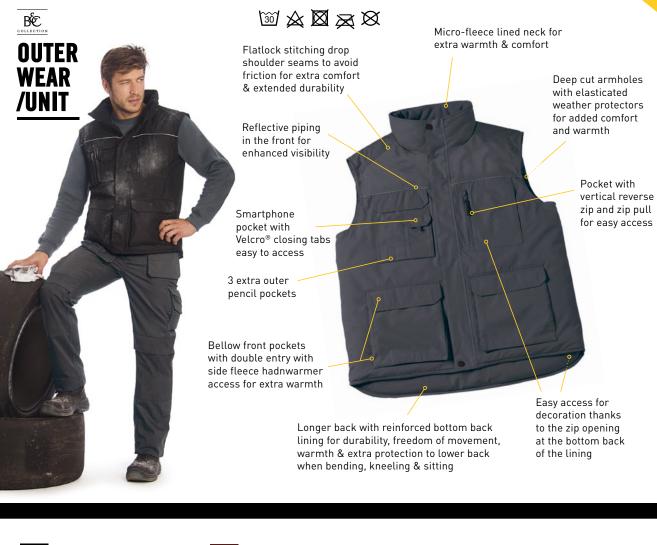

# STYLE

- / 11 multifunctional pockets warm working bodywarmer / A modern, ergonomic and hard wearing design \_\_\_\_\_
- / High zip trough collar

#### FUNCTIONALITY

- / A wide range of useful and expendable pockets with flap fastening:
- / Large pockets with protective flaps and one with a durable zip
- / Outer left chest pocket with a vertical reverse and durable zip opening and ergonomic zip puller
- / 1 external smartphone pocket with Velcro® fastening and easy access tabs
- / 3 extra outer pencil pockets
- / 2 double entry front pockets with side fleece handwarmer access and Velcro® flap
- / 1 inside patched wallet pocket with Velcro $^{\ensuremath{\text{\circle*{0.5}}}}$  closing tabs
  - .....

#### COMFORT

- / Micro-fleece lined neck for extra warmth and comfort
- / Ergonomic zip pull for an easy access
- / Deep cut armholes with elasticated weather protectors for added comfort and warmth
- / 100% heavy padded polyester lining (200 g/m²) for optimal insulation
- / Half-moon yoke for decoration

#### PROTECTION

- / Heavy-duty protection
- / Reflective piping front panel for better visibility
- / Longer back for freedom of movement, warmth & extra protection to lower back when bending, kneeling & sitting
- / Water-repellent & waterproof for shower resistance
- / 100% heavy padded polyester lining (200 g/m²) for extend warmth
- / Front covered full zip with chin protector with 3 Velcro® closing tabs and 2 press-studs (top and bottom) and storm flap

#### DURABILITY

- / Double stitched seams at shoulders, armholes and waist pockets with bartacks for double strength
- / Reinforced bottom back lining for durability, Rip-stop 100% polyester for durability & shower resistance

#### DECORATION

- / Easy access for printing and embroidery thanks to the zip opening
  - at the bottom back of the lining & at the left breast pocket

/ Decoration processes: embroidery & direct print, flock transfer & transfer print