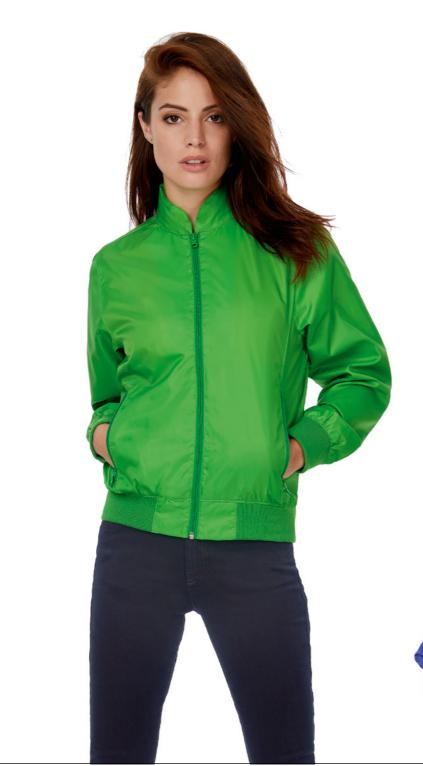

## B&C TROOPER /WOMEN - JW 964

COLLECTION

## **POLYESTER 210T TAFFETA**

Outer layer: 100% polyester 210T taffeta Body lining: 100% polyester mesh Sleeve lining: 100% polyester taffeta

5 pcs/pack & 10 pcs/carton

- Fashionable contrasted diamond mesh lining, improves breathability and comfort
- Self fabric inner collar
- Contemporary cotton feel heavy rib on cuffs and bottom hem
- Forward shoulder seams for better comfort and water protection
- 2 zipped hand pockets
- 1 inner wallet pocket with closing tabs
- Zip at lower back gives easy full decoration access (front - back - sleeves)
- Fabric tested for the following decoration techniques - screen printing, heat transfer, sublimation (for white only), and embroidery