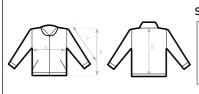

## SIZES [CM]

B&C TROOPER /WOMEN JW 964 HALF CHEST BODY LENGTH FROM NECK POINT 51 62 48 54 64 60 SLEEVE LENGTH 62 63,5 65 CENTER BACK LENGTH 58,5 60,5 62,5

57 66

66,5 68 69,5 2

64,5 66,5 68,5

60

68

63 70