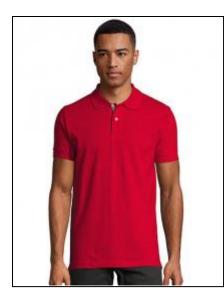

## Men's Polo Shirt Portland

Art.-Nr.: L587

- Fitted cut
- Rib 1x1 collar and cuffs
- Reinforcing contrasted tape at neck
- Short sleeves
- Fake pearl with 2-button placket
- Neckline, under button placket, side slits with contrasted twill band and cuffs with twill tag
- Cut and sewn
- Spare button on the inside seam

## Information

Catalogue page TexStyles 177
Material Piqué

Production Certificates Fair Working Conditions

Oeko-Tex

Grammage in g/m² 200 g/m² Composition 100% Cotton

Polybag No

Buttons Placket - 2 buttons or fewer

Buttons of horn /mother-of-pearl/other

Colorfulness 1-coloured

Contrasting/ Multicoloured

Cut Slim fit
Sleeve Short sleeve
Set-in

With cuffs

Care Instructions Washable at 40°C

May be ironed

Polo shirts (details) cotton

Neck Halter

Processing Side seams

Details Side slits

Size Run S, M, L, XL, XXL, 3XL

Oeko-Tex (Details) STANDARD 100 by OEKO-TEX®: CQ 1094/1 IFHT