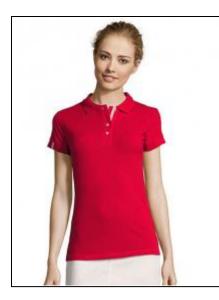

## Women's Polo Shirt Portland

Art.-Nr.: L588

- Fitted cut
- Rib 1x1 collar and cuffs
- Reinforcing contrasted tape at neck
- Short sleeves
- Pearlised 4 button placket
- Neckline, under button placket, side slits with contrasted twill band and cuffs with tag
- Cut and sewn
- Spare button on the inside seam