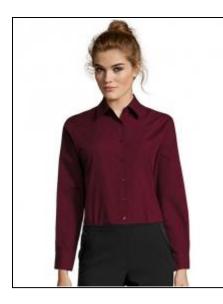

## Popeline-Blouse Executive Long Sleeve

Art.-Nr.: L621

- Stiffened collar
- Heart side pocket
- Adjustable 2-button cuffs and pointed end tab placket