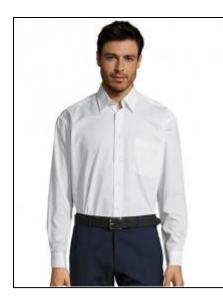

## **Popeline-Shirt Baltimore Long Sleeve**

Art.-Nr.: L623

- Stiffened collar
- Heart side pocket
- Adjustable 2-button cuffs and pointed end tab placket

## Information

Catalogue page CorporateWear 31 Material **Poplin** 

**Production Certificates** Fair Working Conditions Grammage in g/m<sup>2</sup> 105 g/m<sup>2</sup> (White: 95 g/m<sup>2</sup>) Composition 65% Polyester / 35% Cotton