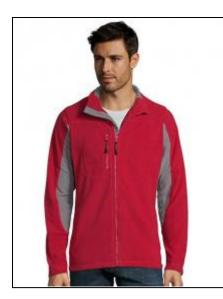

## Fleecejacket Nordic

Art.-Nr.: L707

- 2 piped pockets
- Contrasting collar, body and sleeve pieces

Collar/Neck Without hood

Stand-up collar

Colorfulness Contrasting/ Multicoloured

Care Instructions Washable at 30°C

May be ironed

Cut Regular fit Jackets (kind) Fleece jackets

Sleeve Set-in

Details Plastic zip
Size Run S, M, L, XL, XXL