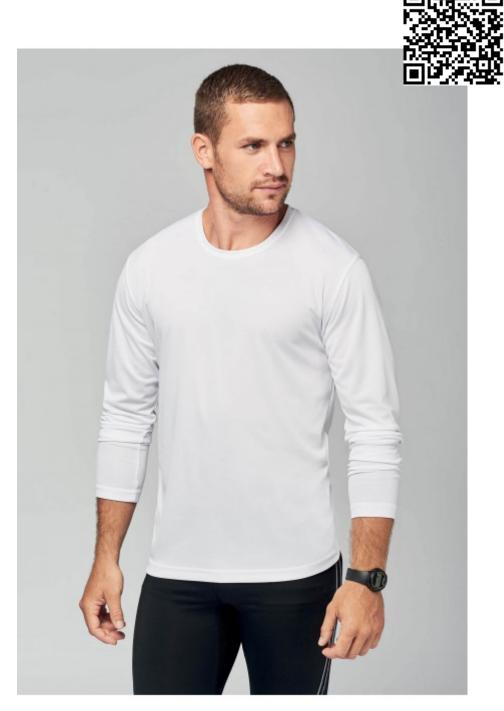

## PA443 Men's Long Sleeve Sports T-shirt

100 % polyester. Quick-drying lightweight fabric. Crew neck. Taped neck. Twin needle finishing. Colours available in XS - S - M - L - XL - XXL

| Aqua Blue             | Black | Fluorescent<br>Orange | Fluorescent<br>Yellow | Lime | Navy                | Red   | NFW<br>Sporty<br>Royal Blue | White |  |
|-----------------------|-------|-----------------------|-----------------------|------|---------------------|-------|-----------------------------|-------|--|
| WEIGHT                |       | PACKAGE               |                       |      | PAGE OF THE CATALOG |       |                             |       |  |
| 140 gr/m <sup>2</sup> |       | 🍟 25                  |                       |      | p.                  | p.398 |                             |       |  |