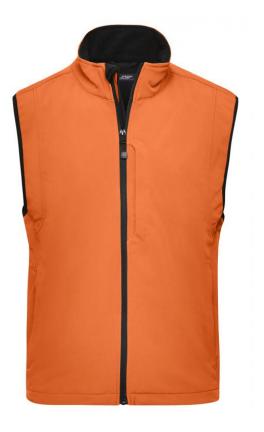

## Functional vest made of softshell

Functional 3-layer-fabric with TPU membrane Wind-proof, breathable and water-proof (5,000 mm water column) Non-taped seams Inside made of micro fleece, mesh lining at the front 2 zipped side pockets Elastic drawstring with stoppers on waist Zip in front lining for embroideries JN136: Vertical breast pocket with zip JN138: Slightly waisted

Fabric:

polyester, 5% elastane China

62113390

Outer fabric (330 g/m<sup>2</sup>): 95%

Country of origin:

Customs tariff number

Partner article

Ladies' Softshell Vest Art-Nr.: JN138