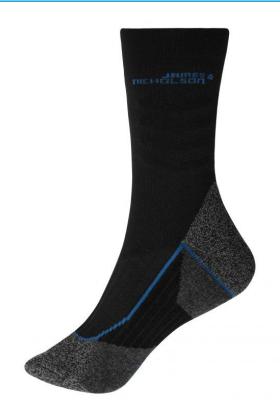

## Functional socks for ladies and men

Calf-high Light and thermo-regulating Flat, pressure-free whipped seam Elastic, wide cuffs

**Fabric** Outer fabric: 79% polyamide, 11%

polyester, 8% Polypropylene, 2%