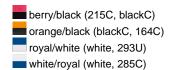

#### Available colours

|                                                           | XS       | S        | M        | L        | XL       | XXL      |
|-----------------------------------------------------------|----------|----------|----------|----------|----------|----------|
| Weight in g                                               | 108g     | 112g     | 121g     | 130g     | 134g     | 151g     |
| VPE (pcs. per inner packaging / pcs. per outer packaging) | 1/50     | 1/50     | 1/50     | 1/50     | 1/50     | 1/50     |
| measurements in cm                                        | XS       | s        | M        | L        | XL       | XXL      |
| 1/2 chest:                                                | 43,00 cm | 46,00 cm | 48,00 cm | 50,00 cm | 52,00 cm | 56,00 cm |
| 1/2 waist width:                                          | 40,00 cm | 43,00 cm | 45,00 cm | 47,00 cm | 49,00 cm | 53,00 cm |
| 1/2 bottom width:                                         | 45,00 cm | 48,00 cm | 50,00 cm | 52,00 cm | 54,00 cm | 58,00 cm |
| length back from shoulder:                                | 62,00 cm | 62,00 cm | 63,00 cm | 64,00 cm | 65,00 cm | 67,00 cm |
| sleevelength incl.                                        | 28,00 cm | 29,00 cm | 30,00 cm | 31,00 cm | 32,00 cm | 33,00 cm |

### Available colours