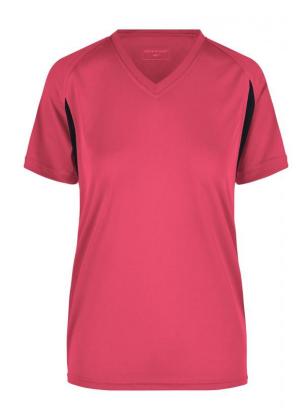

# JN316 Ladies' Running-T

## **Running T-shirt**

Comfortable, moisture-adjusting, breathable and fast-drying Contrasting mesh insets, fashionable reflective transfer at the back

JN306: Round neck

JN316: Slightly waisted, V-neck

**Fabric:** Outer fabric (140 g/m²): 100%