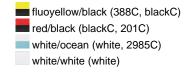

#### Available colours

|                                                           | XS       | S        | M        | L        | XL       | XXL      |
|-----------------------------------------------------------|----------|----------|----------|----------|----------|----------|
| Weight in g                                               | 108g     | 112g     | 121g     | 130g     | 134g     | 151g     |
| VPE (pcs. per inner packaging / pcs. per outer packaging) | 1/50     | 1/50     | 1/50     | 1/50     | 1/50     | 1/50     |
| measurements in cm                                        | XS       | s        | M        | L        | XL       | XXL      |
| 1/2 chest:                                                | 43,00 cm | 46,00 cm | 48,00 cm | 50,00 cm | 52,00 cm | 56,00 cm |
| 1/2 waist width:                                          | 40,00 cm | 43,00 cm | 45,00 cm | 47,00 cm | 49,00 cm | 53,00 cm |
| 1/2 bottom width:                                         | 45,00 cm | 48,00 cm | 50,00 cm | 52,00 cm | 54,00 cm | 58,00 cm |
| length back from shoulder:                                | 62,00 cm | 62,00 cm | 63,00 cm | 64,00 cm | 65,00 cm | 67,00 cm |
| sleevelength incl.                                        | 28,00 cm | 29,00 cm | 30,00 cm | 31,00 cm | 32,00 cm | 33,00 cm |

### Available colours