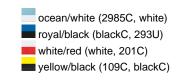

#### Available colours

|                                                           | XS       | S        | M        | L        | XL       | XXL      |
|-----------------------------------------------------------|----------|----------|----------|----------|----------|----------|
| Weight in g                                               | 108g     | 112g     | 121g     | 130g     | 134g     | 151g     |
| VPE (pcs. per inner packaging / pcs. per outer packaging) | 1/50     | 1/50     | 1/50     | 1/50     | 1/50     | 1/50     |
| measurements in cm                                        | XS       | s        | M        | L        | XL       | XXL      |
| 1/2 chest:                                                | 43,00 cm | 46,00 cm | 48,00 cm | 50,00 cm | 52,00 cm | 56,00 cm |
| 1/2 waist width:                                          | 40,00 cm | 43,00 cm | 45,00 cm | 47,00 cm | 49,00 cm | 53,00 cm |
| 1/2 bottom width:                                         | 45,00 cm | 48,00 cm | 50,00 cm | 52,00 cm | 54,00 cm | 58,00 cm |
| length back from shoulder:                                | 62,00 cm | 62,00 cm | 63,00 cm | 64,00 cm | 65,00 cm | 67,00 cm |
| sleevelength incl.                                        | 28,00 cm | 29,00 cm | 30,00 cm | 31,00 cm | 32,00 cm | 33,00 cm |

### Available colours