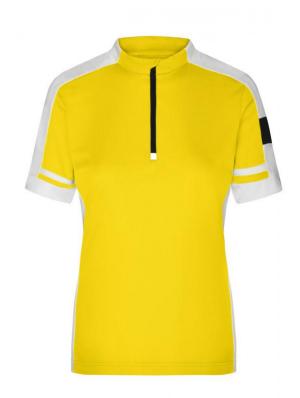

# JN451 Ladies' Bike-T Half Zip

### Casual bike shirt

Breathable, moisture-adjusting, quick-drying, light and comfortable Lockable, covered zip with chin protection Back pocket with lockable zip

JN451: Slightly waisted

**Fabric:** Outer fabric (150 g/m²): 100%