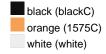

#### Available colours

| Available colours                                                  |          |          |          |          |          |
|--------------------------------------------------------------------|----------|----------|----------|----------|----------|
|                                                                    | S        | M        | L        | XL       | XXL      |
| Weight in g                                                        | 150g     | 162g     | 170g     | 186g     | 197g     |
| VPE<br>(pcs. per inner<br>packaging / pcs. per<br>outer packaging) | 1/50     | 1/50     | 1/50     | 1/50     | 1/50     |
| measurements in cm                                                 | S        | М        | L        | XL       | XXL      |
| 1/2 chest:                                                         | 44,00 cm | 47,00 cm | 50,00 cm | 53,00 cm | 56,00 cm |
| 1/2 waist width:                                                   | 39,00 cm | 42,00 cm | 45,00 cm | 48,00 cm | 51,00 cm |
| 1/2 bottom width:                                                  | 46,00 cm | 49,00 cm | 52,00 cm | 55,00 cm | 58,00 cm |
| front length from shoulder:                                        | 62,00 cm | 64,00 cm | 66,00 cm | 68,00 cm | 70,00 cm |
| sleeve length:                                                     | 20,00 cm | 21,00 cm | 22,00 cm | 23,00 cm | 24,00 cm |

# Available colours