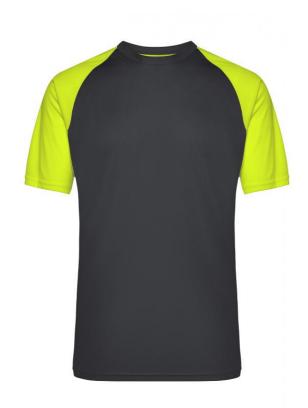

# **JN482 Competition Team Shirt**

### **Functional team T-shirt**

Breathable, moisture-adjusting and quick-drying Stylish jacquard insets at the back Lateral mesh insets Round neck Contrasting insets

**Fabric:** Outer fabric (140 g/m²): 100%

# Available colours

carbon/acid-yellow (381C, 534C) red/white (186C, white)