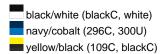

1/50     | 1/50     |
| measurements in cm                                                 | S        | М        | L        | XL       | XXL      |
| 1/2 chest:                                                         | 54,00 cm | 56,00 cm | 58,00 cm | 60,00 cm | 62,00 cm |
| 1/2 bottom width:                                                  | 53,00 cm | 55,00 cm | 57,00 cm | 59,00 cm | 61,00 cm |
| front length from                                                  | 74,00 cm | 75,00 cm | 76,00 cm | 77,00 cm | 78,00 cm |
| shoulder:                                                          |          |          |          |          |          |
| sleeve length:                                                     | 38,00 cm | 39,00 cm | 40,00 cm | 41,00 cm | 42,00 cm |

# Available colours



carbon/acid-yellow (381C, 534C) red/white (186C, white)



## Features



#### **TOPCOOL®**

TOPCOOL® polyester fibres perfectly absorb moisture due to their special surface and transport it quickly to the outside where it can evaporate. The skin keeps comfortably dry and a constant temperature level of the body is given.

Stand: 14.09.2020 - 12:48:44