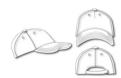

## 5 Panel Cap

Division of cap into 5 segments. Advantage: A large advertising space without annoying seams on front panels

Stand: 06.03.2019 - 10:04:45