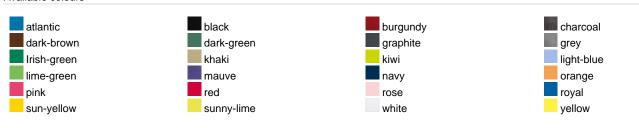

### Available colours

| Available colodis                                         |          |
|-----------------------------------------------------------|----------|
|                                                           | one size |
| Weight in g                                               | 69g      |
| VPE (pcs. per inner packaging / pcs. per outer packaging) | 24/144   |

# Available colours