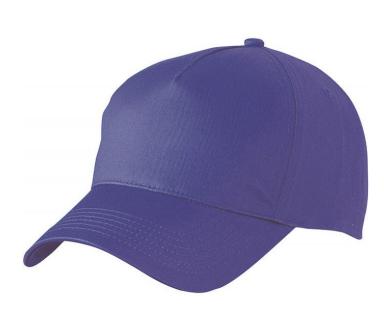

## 5 panel cap with unbrushed surface

4 embroidered ventilation holes 6 stitching lines on the peak Laminated front panel Padded satin sweatband Velcro fastener

**Fabric** Outer fabric: 100% cotton

Country of origin China

## 5 Panel Cap

Division of cap into 5 segments. Advantage: A large advertising space without annoying seams on front panels

Stand: 06.03.2019 - 10:04:45