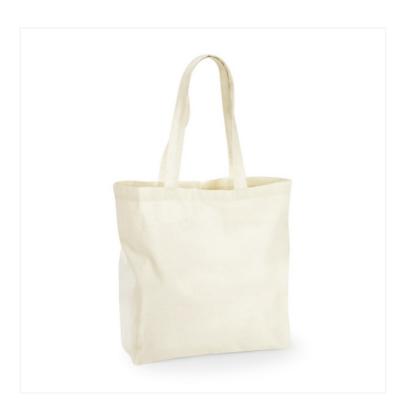

## **OVERVIEW**

100% Recycled Cotton - 170gsm (5oz/yd²)

Made from 100% pre-consumer recycled cotton

Contains 100% GRS certified recycled cotton, certified by Control Union CU811033

Large capacity

Can be carried by hand or over the shoulder

## **PRODUCT SPECIFICATION**

| Approx Product Weight ( g )                | 110            |
|--------------------------------------------|----------------|
| Dimensions ( cm ) - width x height x depth | 35 x 39 x 13.5 |
| Capacity ( litres )                        | 18             |
| Handle length ( cm )                       | 58             |
| Approx Carton Weight ( kg )                | 12.5           |
| Carton Dimensions ( cm )                   | 50 x 40 x 30   |