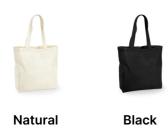

## **AVAILABLE COLOURS**

Source: https://westfordmill.com/products/w925-recycled-cotton-maxi-tote