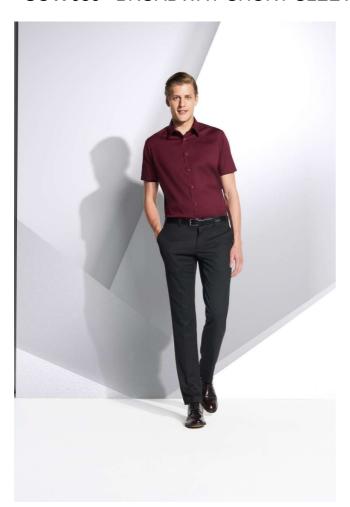

## SO17030 BROADWAY SHORT SLEEVE STRETCH MEN'S SHIRT

## **MAIN FEATURES**

QUALITY - POPLIN STRETCH

97% cotton - 3% elastane

STYLE - TRENDY

Fitted cut

Half-open single-button spread collar

Tone on tone 7 button placket

Firmness and comfort thanks to the elastane