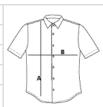

## **SIZE SPECIFICATION (CM)**

|                 | S     | М     | L     | XL    | 2XL   | 3XL   |    |  |
|-----------------|-------|-------|-------|-------|-------|-------|----|--|
| Pcs./€          | 20    | 20    | 20    | 20    | 20    | 20    | ٦, |  |
| Body Length (A) | 76    | 78    | 80    | 82    | 84    | 86    | 74 |  |
| Chest Width (B) | 54    | 57    | 60    | 63    | 66    | 69    |    |  |
| Neckline lenght | 38-39 | 40-41 | 42-43 | 44-45 | 46-47 | 48-49 |    |  |