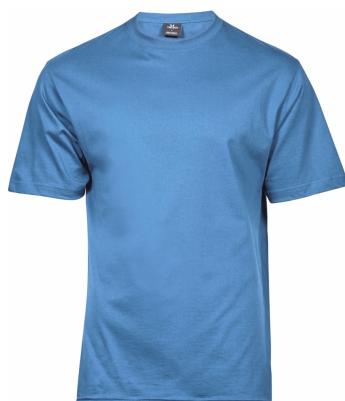

## SOF TEE

### Style 8000

Our iconic heavyweight tee, the Sof Tee, have been produced for more than 25 years. It is made from longfibre ringspun 185 gsm combed cotton and features a two-layer neck rib with elastane. This tee is excellent for both printing and embroidery.

## SPECIFICATIONS

2 layer collar with elastane // Shoulder to shoulder neck tape // Double stitched // Double preshrunk cotton // Washable at 60 degrees

#### 185 gsm

100% ringspun combed cotton.Heather: 85% cotton 15% viscose