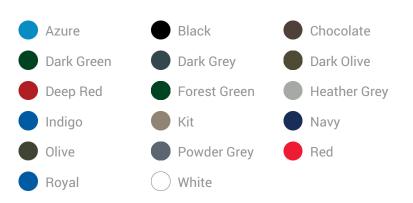

## SOF TEE

### Style 8000

Our iconic heavyweight tee, the Sof Tee, have been produced for more than 25 years. It is made from longfibre ringspun 185 gsm combed cotton and features a two-layer neck rib with elastane. This tee is excellent for both printing and embroidery.

## SPECIFICATIONS



2 layer collar with elastane // Shoulder to shoulder neck tape // Double stitched // Double preshrunk cotton // Washable at 60 degrees



#### 185 gsm



100% ringspun combed cotton.Heather: 85% cotton 15% viscose















# Measurement Chart

STYLE NO. 8000 SOF TEE

|               | XS | S  | М  | L  | XL | 2XL | 3XL | 4XL | 5XL |
|---------------|----|----|----|----|----|-----|-----|-----|-----|
| ½ chest width |    | 50 | 53 | 56 | 60 | 64  | 67  | 70  | 73  |
| Front length  |    | 70 | 73 | 76 | 79 | 82  | 85  | 86  | 87  |

All measurements are in cm before washing.