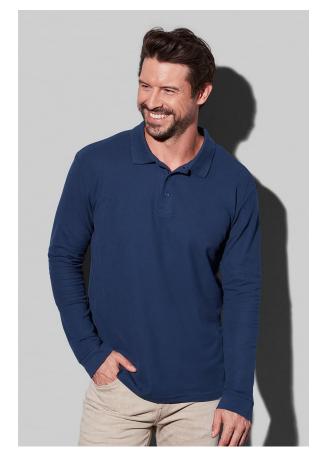

## ST3400 POLO LONG SLEEVE

Long sleeve polo shirt for men

100% ring-spun cotton single jersey, piqué look (GYH: 85% cotton, 15% viscose)

S-2XL | 170 g/m<sup>2</sup> | Regular | 48 / carton

✓ CLASSIC BESTSELLER

- ✓ SOFT SINGLE JERSEY COTTON WITH PIQUÉ LOOK
- RIB COLLAR

Printing and embroidery options

Direct printing (DTG) • DTF • Water-based screen printing • Plastisol screen printing • Discharge • Transfer • Embroidery finishing