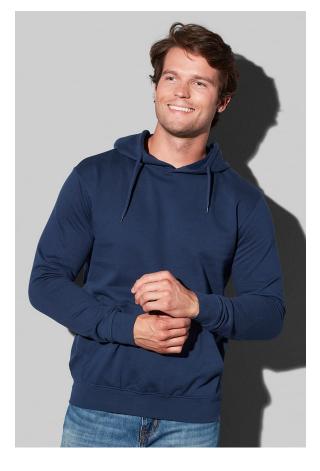

## ST4100 **SWEAT HOODIE CLASSIC**

Hooded sweatshirt for men

80% ring-spun cotton, 20% polyester (GYH: 70% cotton, 20% polyester, 10% viscose)

S-3XL | 280 g/m<sup>2</sup> | Regular | 36 / carton

- **✓** 100% COTTON SURFACE
- **✓ DURABLE COTTON-BLEND**
- **✔** BRUSHED INSIDE