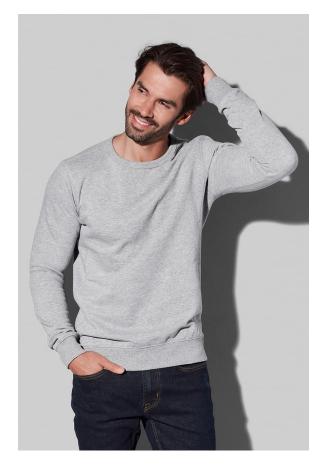

## ST5620 SWEATSHIRT SELECT

Sweatshirt for men

80% ring-spun cotton, 20% polyester (GYH: 70% cotton, 30% polyester)

S-2XL | 280 g/m<sup>2</sup> | Regular | 24 / carton

- ✓ 100% COTTON SURFACE
- ✓ SOFT COTTON-BLEND
- ✓ BRUSHED INSIDE
- ✓ MODERN, SPORTY DESIGN WITH SIDE PANELS
- ✓ NO LABEL IN COLLAR