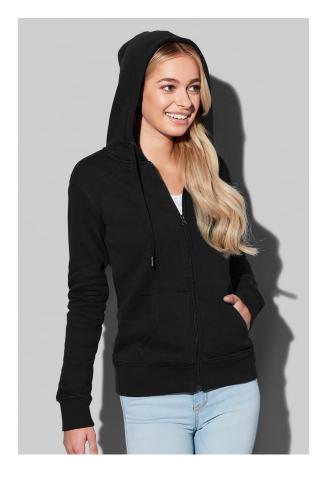

## ST5710 SWEAT JACKET SELECT

Hooded sweatjacket for women

80% ring-spun cotton, 20% polyester (GYH: 70% cotton, 30% polyester)

S-XL | 280 g/m<sup>2</sup> | Regular | 24 / carton

- **✓** 100% COTTON SURFACE
- ✓ SOFT COTTON-BLEND
- **✔** BRUSHED INSIDE
- **✓** MODERN DESIGN WITH ZIPPER AND METAL PULLER
- **✓ NO LABEL IN COLLAR**