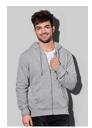

## Counterparts:

ST5610 Sweat Jacket Select

Black Opal Grey Heather Blue Midnight Crimson Red