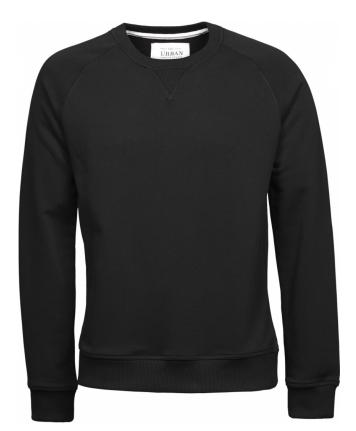

## URBAN SWEAT

#### Style 5400

This vintage-inspired crew neck sweat is made in the best 100% cotton quality. It is unbrushed with elastane in cuff and hem. Wear it with a dress shirt for work, or combine it with one of our high quality tees – this sweat is fit for any occasion.

### SPECIFICATIONS

Navy

Loose fashion fit  $\,//$  Raglan sleeves  $\,//$  2x2 rib with elastane  $\,//$  Unbrushed // Enzyme wash

#### 320 gsm

100% ringspun combed cotton. Heather: 97% cotton/3% viscose

S-3XL

Â

**1**0/1 pcs