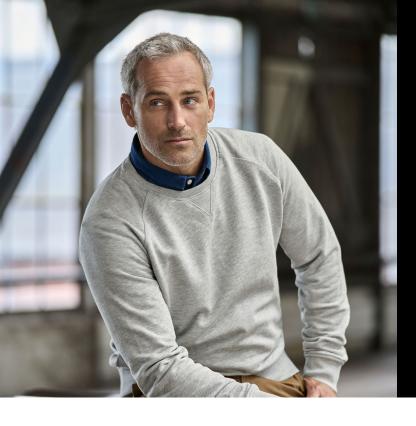

#### Style 5400

This vintage-inspired crew neck sweat is made in the best 100% cotton quality. It is unbrushed with elastane in cuff and hem. Wear it with a dress shirt for work, or combine it with one of our high quality tees – this sweat is fit for any occasion.

### SPECIFICATIONS

Navy

Loose fashion fit  $\,//$  Raglan sleeves  $\,//$  2x2 rib with elastane  $\,//$  Unbrushed // Enzyme wash