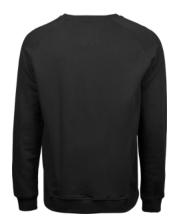

### SPECIFICATIONS

Navy

Loose fashion fit  $\,//$  Raglan sleeves  $\,//$  2x2 rib with elastane  $\,//$  Unbrushed // Enzyme wash