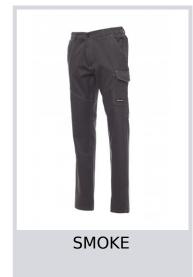

## **WORKER WINTER**

Winter unisex trousers, side elastic and waist belt loops, zip fastening with plastic button, two classic front pockets, one left side pocket with LOCK SYSTEM, one right side tape measure pocket, two back pockets, one with flap and one open with double Velcro flap. Contrasting stitching and inserts, reflective stripes on the back pocket, double stitched seams.