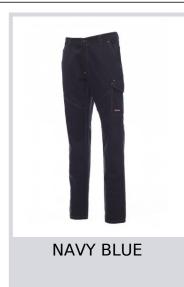

## **WORKER WINTER**

Winter unisex trousers, side elastic and waist belt loops, zip fastening with plastic button, two classic front pockets, one left side pocket with LOCK SYSTEM, one right side tape measure pocket, two back pockets, one with flap and one open with double Velcro flap. Contrasting stitching and inserts, reflective stripes on the back pocket, double stitched seams.