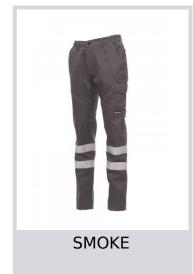

# **WORKER WINTER REFLEX**

001365-0082

Winter unisex trousers with cat. 1 reflective stripes, side elastic and waist belt loops, zip fastening with plastic button, two classic front pockets, one side pocket with LOCK SYSTEM, one tape measure pocket, two back pockets, one with flap and one open with Velcro flap, contrasting inserts and stitching, reflective stripes on the back pocket, double-stitched seams.

**Composition:** 100% COTTON **Appearance:** SATIN BRUSHED

Weight: 350 GR/MQ

Sizes:

Packaging: 1/20

MADE IN: MADE IN PAKISTAN

**HS CODE:** 62034211

#### Colors