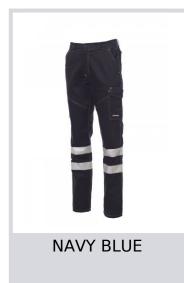

# **WORKER WINTER REFLEX**

001365-0082

Winter unisex trousers with cat. 1 reflective stripes, side elastic and waist belt loops, zip fastening with plastic button, two classic front pockets, one side pocket with LOCK SYSTEM, one tape measure pocket, two back pockets, one with flap and one open with Velcro flap, contrasting inserts and stitching, reflective stripes on the back pocket, double-stitched seams.

**Composition:** 100% COTTON **Appearance:** SATIN BRUSHED

Weight: 350 GR/MQ

Sizes:

Packaging: 1/20

MADE IN: MADE IN PAKISTAN

**HS CODE:** 62034211

#### Colors