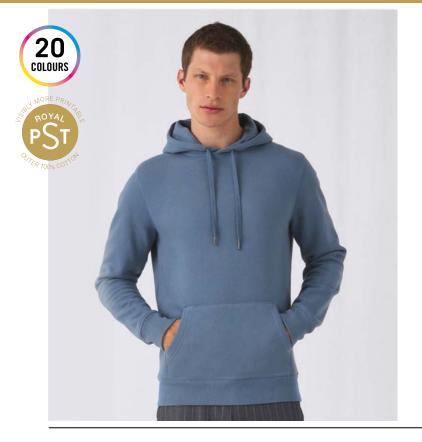

# B&C KING Hooded

and supreme printability offering 20 awesome colours and a wide range of sizes.

#### Style

WHITE

YELLOW FIZZ

SOFT ROSE

- Elegant, luxurious & comfortable Hooded sweatshirt
- Side seamed style ensures the best fit and a masculine silhouette
- Identical colours (20) for men and women for a perfect duo
- 8 sizes XS to 4XL
- Single Jersey lined hood for extra durability and perfect appearance
- Flat laced drawstings with luxurious metal tips
- Qualitative long-lasting necktape - Single Jersey halfmoon in the back for premium look and extra durability

#### Quality / Handfeel

- Made of 80% ring-spun combed cotton / 20% Polyester STANDARD100<sup>'</sup>by
- OEKO-TEX<sup>®</sup> certification for the best comfort of your skin
- Ultrasoft peached feel 100% cotton-faced fabric with ultimate
- printing surface Brushed inside for a perfect warm
- and cosy premium feel Truly durable and ultra-
- comfortable thanks to B&C PST technology and its polyester
- filament