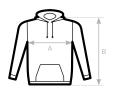

#### Labels

- Retail like labeling
- Ultrasoft double satin label
- Qualitative Gold and Black print
- design Straightforward size identification Labels are following
- the mandatory EU regulation

| B&C KING HOODED WU02K | XS | S  | M    | ∟  | X∟   | 2XL | 3XL | 4X∟ |
|-----------------------|----|----|------|----|------|-----|-----|-----|
| A HALF CHEST          | 49 | 52 | 55,5 | 59 | 62,5 | 66  | 70  | 74  |
| B BODY LENGTH         | 68 | 70 | 72   | 74 | 76   | 78  | 79  | 80  |