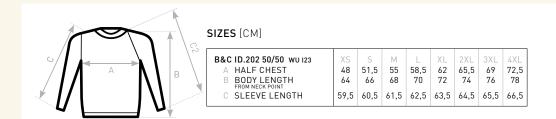

#### **UNISEX STYLE**

designed to fit both men and women

- 50% cotton, 50% polyester
- Rrushed fleece inside
- <sup>2</sup> 270 g/m<sup>2</sup>
- XS S M L XL 2XL 3XL 4XL
- 10 pcs/pack & 40 pcs/carton [4XL: 30 pcs/carton]