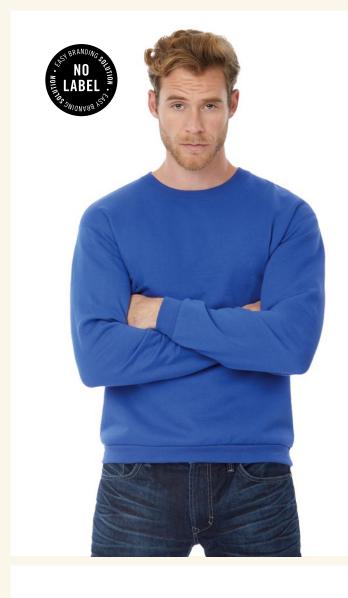

## EGULAR FIT

**Crewneck sweatshirt** with "B&C No Label" solution for easy rebranding. Versatile style designed for all types of activity.

#### **Features**

- "B&C No Label" solution for easy rebranding
- Contemporary look designed for all types of activity

- Bottom hem, cuffs and collar with 1x1 elastane rib for a perfect fit
- Straddle stitched seams on armhole and neckline for strength and optimal wearing comfort
- Wide range of colours and sizes (XS-4XL)
- Regular fit
- Set-in sleeves
- Side seams