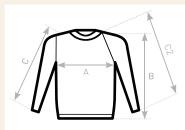

#### SIZES [CM]

| B&C ID.202 50/50 WU 123  A HALF CHEST B BODY LENGTH BROWN RECK POINT | XS<br>48<br>64 | S<br>51,5<br>66 | M<br>55<br>68 | 58,5<br>70 | XL<br>62<br>72 | XXL<br>65,5<br>74 | XXXL<br>69<br>76 | 4XL<br>72,5<br>78 |
|----------------------------------------------------------------------|----------------|-----------------|---------------|------------|----------------|-------------------|------------------|-------------------|
| C SLEEVE LENGTH                                                      | 59,5           | 60,5            | 61,5          | 62,5       | 63,5           | 64,5              | 65,5             | 66,5              |