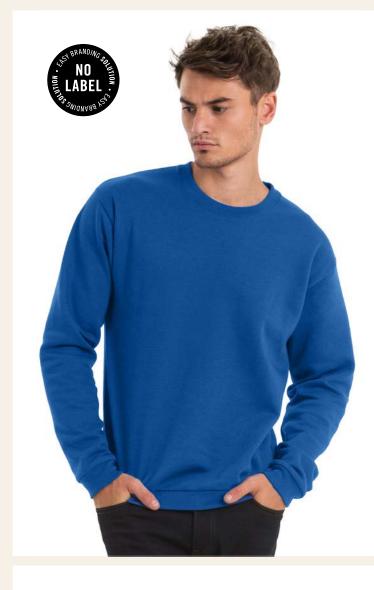

# EGULAR FIT

**Crewneck sweatshirt** with "B&C No Label" solution for easy rebranding. Versatile style designed for all types of activity.

### **UNISEX STYLE**

designed to fit both men and women

50% cotton, 50% polyester

Brushed fleece inside

270 g/m<sup>2</sup>

XS - S - M - L - XL - XXL - XXXL - 4XL

10 pcs/pack & 40 pcs/carton (4XL: 30 pcs/carton)

#### **Features**

- "B&C No Label" solution for easy rebranding
- Contemporary look designed for all types of activity

- Bottom hem, cuffs and collar with 1x1 elastane rib for a perfect fit
- Straddle stitched seams on armhole and neckline for strength and optimal wearing comfort
- Wide range of colours and sizes (XS-4XL)
- Regular fit
- Set-in sleeves
- Side seams