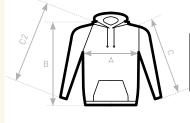

## SIZES [CM]

| B&C ID.203 50/50 WU I24 | XS   | S    | M    | L    | XL | 2XL  | 3XL  | 4XL  |
|-------------------------|------|------|------|------|----|------|------|------|
| A HALF CHEST            | 48   | 51,5 | 55   | 58,5 | 62 | 65,5 | 69   | 72,5 |
| B BODY LENGTH           | 64   | 66   | 68   | 70   | 72 | 74   | 76   | 78   |
| C SLEEVE LENGTH         | 59,5 |      | 61,5 |      | 12 |      | 65,5 |      |