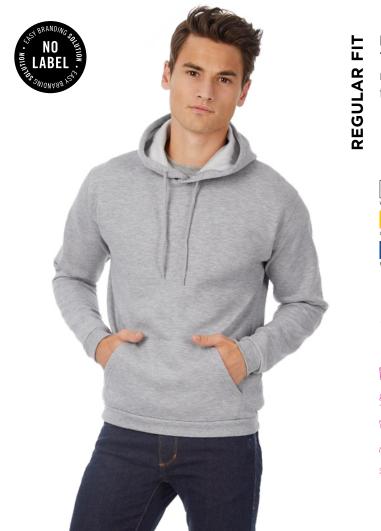

# **B&C ID.203 50/50** - WU 124

Hooded sweatshirt with "B&C No Label" solution for easy rebranding. Versatile style designed for all types of activity.

UNISEX STYLE designed to fit both men and women

- 50% cotton, 50% polyester
- 🕅 Brushed fleece inside

#### Features

- "B&C No Label" solution for easy rebranding
- Contemporary look designed for all types of activity
- Bottom hem and cuffs with 1x1 elastane rib for a perfect fit

- Straddle stitched seams on armhole for strength and optimal wearing comfort
- Kangaroo pocket
- Two panels hood with tone-on-tone tubular drawcord
- Wide range of colours and sizes (XS-4XL)
- Regular fit
- Set-in sleeves
- Side seams