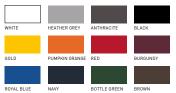

#### Features

- "B&C No Label" solution for easy rebranding
- Contemporary look designed for all types of activity
- Bottom hem and cuffs with 1x1 elastane rib for a perfect fit

- Straddle stitched seams on armhole for strength and optimal wearing comfort
- Kangaroo pocket
- Two panels hood with tone-on-tone tubular drawcord
- Wide range of colours and sizes (XS-4XL)
- Regular fit
- Set-in sleeves
- Side seams