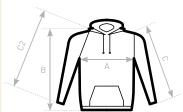

#### SIZES [CM]

| B&C ID.203 50/50 WU 124          | XS   | S    | М    | L    | XL   | XXL  | XXXL | 4XL  |
|----------------------------------|------|------|------|------|------|------|------|------|
| A HALF CHEST                     | 48   | 51,5 | 55   | 58,5 | 62   | 65,5 | 69   | 72,5 |
| B BODY LENGTH<br>FROM NECK POINT | 64   | 66   | 68   | 70   | 72   | 74   | 76   | 78   |
| C SLEEVE LENGTH                  | 59,5 | 60,5 | 61,5 | 62,5 | 63,5 | 64,5 | 65,5 | 66,5 |