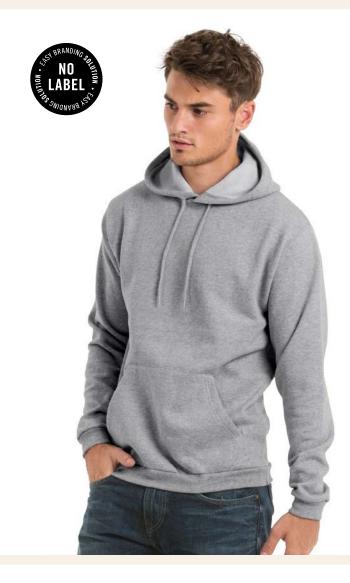

# EGULAR FIT

**Hooded sweatshirt** with "B&C No Label" solution for easy rebranding. Versatile style designed for all types of activity.

#### **Features**

- "B&C No Label" solution for easy rebranding
- Contemporary look designed for all types of activity
- Bottom hem and cuffs with 1x1 elastane rib for a perfect fit

- Straddle stitched seams on armhole for strength and optimal wearing comfort
- Kangaroo pocket
- Two panels hood with tone-on-tone tubular drawcord
- Wide range of colours and sizes (XS-4XL)
- Regular fit
- Set-in sleeves
- Side seams