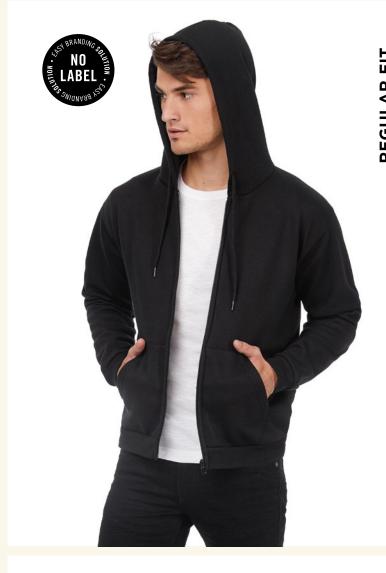

# SWEATSHIRT | UNISEX

# **B&C ID.205 50/50** - WU 125

בור אליוטטיי

Hooded full zip sweatshirt with "B&C No Label" solution for easy rebranding. Versatile style designed for all types of activity.

### **Features**

- "B&C No Label" solution for easy rebranding
- Contemporary look designed for all types of activity

- Bottom hem and cuffs with 1x1 elastane rib for a perfect fit
- Straddle stitched seams on armhole for strength and optimal wearing comfort
- Kangaroo pocket
- Two panels lined hood with tone-on-tone tubular drawcord
- Long lasting qualitative tone-on-tone coil zip with metal slider and puller
- Regular fit
- Set-in sleeves
- Side seam