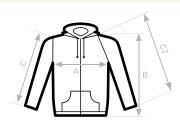

### SIZES [CM]

| B&C ID.205 50/50 WU 125 | XS   | S    | М    | L    | XL   | 2XL  | 3XL | 4XL |
|-------------------------|------|------|------|------|------|------|-----|-----|
| A HALF CHEST            | 48   | 51,5 | 55   | 58,5 | 62   | 65,5 | -   | -   |
| B BODY LENGTH           | 64   | 66   | 68   | 70   | 72   | 74   | -   | -   |
| C SLEEVE LENGTH         | 59,5 | 60,5 | 61,5 | 62,5 | 63,5 | 64,5 | -   | -   |