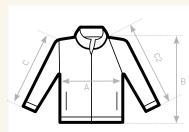

#### SIZES [CM]

| B&C ID.206 50/50 WU 126          | XS | S  | М  | L  | XL | 2XL | 3XL | 4XL |
|----------------------------------|----|----|----|----|----|-----|-----|-----|
| A HALF CHEST                     | 48 | 51 | 54 | 57 | 60 | 63  | -   | -   |
| B BODY LENGTH<br>FROM NECK POINT | 65 | 67 | 69 | 71 | 73 | 75  | -   | -   |
| C SLEEVE LENGTH                  | 65 | 66 | 67 | 68 | 69 | 70  | -   | -   |