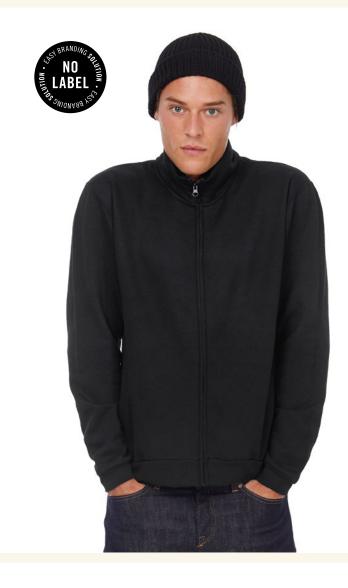

## GULAR FIT

Full zip sweatjacket with "B&C No Label" solution for easy rebranding. Versatile style designed for all types of activity.

#### **Features**

- "B&C No Label" solution for easy rebranding
- Contemporary look designed for all types off activity

- Bottom hem and cuffs with 1x1 elastane rib for a perfect fit
- Straddle stitched seams on armhole for strength and optimal wearing comfort
- Welt pockets for a sophisticated look
- Self fabric collar
- Long lasting qualitative tone-on-tone coil zip with metal slider and puller
- Regular fit
- Set-in sleeves
- Side seams

#### Decoration

- Smooth surface fabric made to be decorated
- Kissing (covered) zip for full front decoration
- Fabric has been tested to ensure it delivers great results across a range of decoration techniques (Screen print, transfer, embroidery)
- Pocketing of welt pocket is tone on tone and made of single-jersey (=less thickness) which makes it easier to decorate