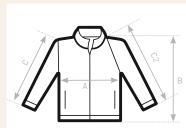

### SIZES [CM]

| B&C ID.206 50/50 WU 126  A HALF CHEST B BODY LENGTH | XS<br>48<br>65 | S<br>51<br>67 | M<br>54<br>69 | ∟<br>57<br>71 | XL<br>60<br>73 | XXL<br>63<br>75 | XXXL<br>-<br>- | 4XL<br>- |
|-----------------------------------------------------|----------------|---------------|---------------|---------------|----------------|-----------------|----------------|----------|
| C SLEEVE LENGTH                                     | 65             | 66            | 67            | 68            | 69             | 70              | -              | -        |