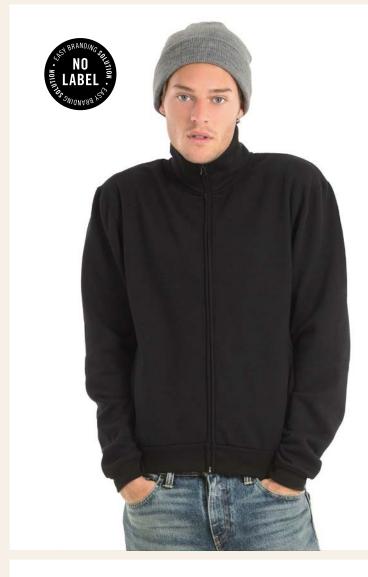

# **EGULAR FIT**

Full zip sweatjacket with "B&C No Label" solution for easy rebranding. Versatile style designed for all types of activity.

BLACK NAW RED HEATHER GREY

designed to fit both men and women

### **Features**

- "B&C No Label" solution for easy rebranding
- Contemporary look designed for all types off activity

- Bottom hem and cuffs with 1x1 elastane rib for a perfect fit
- Straddle stitched seams on armhole for strength and optimal wearing comfort
- Welt pockets for a sophisticated look
- Self fabric collar
- Long lasting qualitative tone-on-tone coil zip with metal slider and puller
- Regular fit
- Set-in sleeves
- Side seams

# **Decoration**

- Smooth surface fabric made to be decorated
- Kissing (covered) zip for full front decoration
- Fabric has been tested to ensure it delivers great results across a range of decoration techniques (Screen print, transfer, embroidery)
- Pocketing of welt pocket is tone on tone and made of single-jersey (=less thickness) which makes it easier to decorate