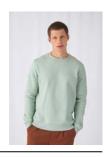

Want the same style but in men? Try the B&C KING Crew Neck

HEATHER GREY: 75% PRE-SHRUNK RING-SPUN COMBED COTTON - 21% POLYESTER - 4% VISCOSE / HEATHER MID GREY: 60% PRE-SHRUNK RING-SPUN COMBED COTTON - 40% POLYESTER