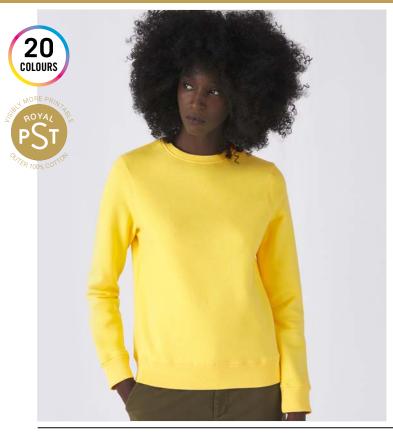

# B&C QUEEN Crew Neck WW01Q

The luxurious Crew Neck for women thanks to exceptional softness, modern style and supreme printability offering 20 awesome colours and a wide range of sizes.

The premium Crew Neck for women at its best.

### Style

- Elegant, luxurious & comfortable Crew Neck sweatshirt
- Side seamed style ensures the best fit and a feminine silhouette
- Identical colours (20) for men and women for a perfect duo
- 7 sizes XS to 3XL
- Qualitative long-lasting necktape
- Single Jersey halfmoon in the back for premium look and extra durability

# Quality / Handfeel

- Made of 80% ring-spun combed cotton / 20% Polyester
- STANDARD100 by
  OEKO-TEX® certification for the best comfort of your skin
- Ultrasoft peached feel 100% cotton-faced fabric with ultimate printing surface
- Brushed inside for a perfect warm and cosy premium feel
- Truly durable and ultracomfortable thanks to B&C PST technology and its polyester filament