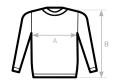

### Labels

- Retail like labeling
- Ultrasoft double satin label
- Qualitative Gold and Black print design
- Straightforward size identification
- Labels are following the mandatory EU regulation

| B&C QUEEN CREW NECK           | XS         | S        | М        | L  | XL       | 2XL  | 3XL      | 4XL |
|-------------------------------|------------|----------|----------|----|----------|------|----------|-----|
| A HALF CHEST<br>B BODY LENGTH | 44,5<br>60 | 47<br>62 | 50<br>64 | 53 | 56<br>67 | 59,5 | 63<br>69 | -   |
| D DUDI LENGIH                 | 00         | 02       | 04       | 66 | 0/       | 68   | 07       | -   |