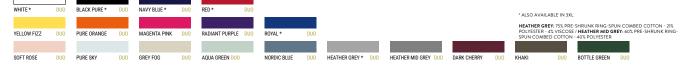

## SWEATSHIRT - BRUSHED

80% Pre-Shrunk Ring-Spun Combed Cotton -20% Polyester

280 g/m² | XS - S - M - L - XL - 2XL - 3XL\* 5 pcs/pack & 20 pcs/carton

 $^{\ast}$  Only available in Black Pure, Navy Blue, Heather Grey, Asphalt, Royal, Red, White

## Quality / Handfeel

- Made of 80% ring-spun combed cotton / 20% Polyester
   STANDARD100 by
- OEKO-TEX<sup>®</sup> certification for the best comfort of your skin
- Ultrasoft peached feel 100% cotton-faced fabric with ultimate
- printing surface - Brushed inside for a perfect warm
- and cosy premium feel - Truly durable and ultra-
- comfortable thanks to B&C PST technology and its polyester filament