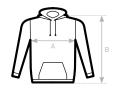

#### Labels

- Retail like labeling
- Ultrasoft double satin label
- Qualitative Gold and Black print
- design - Straightforward size identification - Labels are following
- the mandatory EU regulation

| B&C QUEEN HOODED ww02Q<br>A HALF CHEST<br>B BODY LENGTH | XS<br>45,5<br>62 | S<br>48<br>64 | M<br>51<br>66 | ∟<br>54<br>68 | X∟<br>57<br>69 | 2XL<br>60,5<br>70 | 3XL<br>64<br>71 | 4XL<br>- |
|---------------------------------------------------------|------------------|---------------|---------------|---------------|----------------|-------------------|-----------------|----------|
|---------------------------------------------------------|------------------|---------------|---------------|---------------|----------------|-------------------|-----------------|----------|