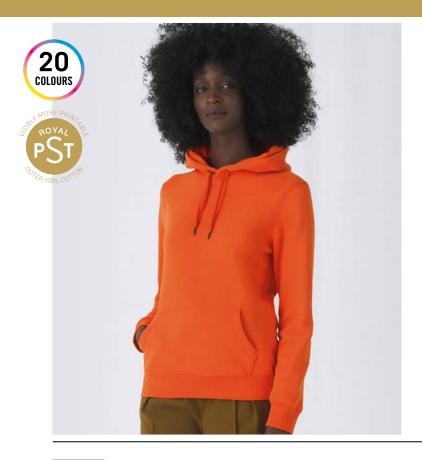

# B&C QUEEN Hooded

The luxurious Hooded for women thanks to exceptional softness, modern style and supreme printability offering 20 awesome colours and a wide range of sizes. The premium Hooded for women at its best.

#### Style

- Elegant, luxurious & comfortable Hooded sweatshirt
- Side seamed style ensures the best fit and a feminine silhouette
- Identical colours (20) for men and women for a perfect duo
- 7 sizes XS to 3XL
- Single Jersey lined hood for extra durability and perfect appearance
- Flat laced drawstings with luxurious metal tips
  Qualitative long-lasting necktape
- Single Jersey halfmoon in the back for premium look and extra durability